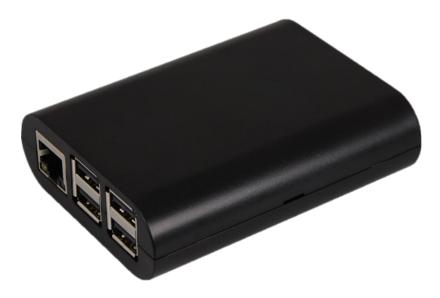

## Plastic Case for Raspberry Pi

This plastic case is assembled within the shortest time and offers a great protection with its high processing quality.

All connections are opened and easily accessible.

Even the SD-Cardslot is still usable.

Special feature of this case is the letaral air diffuser