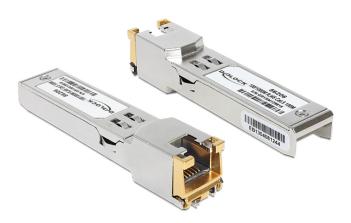

## Delock SFP Module 1000Base-T RJ45

Description

This SFP module by Delock can be used to expand a Gigabit switch with a free SFP slot by an RJ45 interface.

ltem no. 86206

EAN: 4043619862061

Country of origin: China

## Specification

Connectors:

- 1 x SFP male > 1 x RJ45 jack • Data transfer rate:
- Gigabit Ethernet up to 1 Gbps
- 1000 Mbps with a SERDES Interface
- Operating temperature: 0 °C ~ 70 °C

System requirements

Device with a free SFP port

Package content

SFP module

| Interface                 |                               |
|---------------------------|-------------------------------|
| connector:                | 1 x RJ45 jack                 |
|                           | 1 x SFP plug                  |
| Technical characteristics |                               |
| Data transfer rate:       | Gigabit Ethernet up to 1 Gbps |
| Operating temperature:    | 0 °C ~ 70 °C                  |