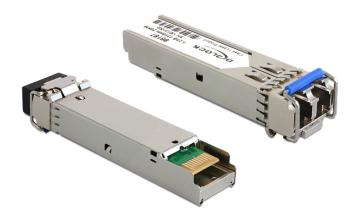

# Delock SFP Module 1000Base-LX SM 1310 nm

### Description

This SFP module by Delock can be used to expand a Gigabit switch with a free SFP slot by an optical fibre interface.

#### **Specification**

- · Connectors:
- 1 x SFP male >
- 1 x LC Duplex female
- Data transfer rate:
- Gigabit Ethernet up to 1 Gbps
- For single-mode fiber
- Fibre: 9/125 μm
- 1310 nm wavelength
- Up to 20 km
- Operating temperature: 0 °C ~ 70 °C