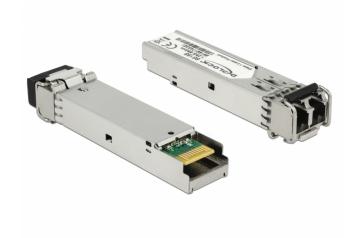

# Delock SFP Module 1000Base-SX MM 850 nm DDM

## Description

This SFP module by Delock can be used to expand a Gigabit switch with a free SFP slot by an optical fibre interface.

### **Specification**

- · Connectors:
- 1 x SFP male >
- 1 x LC Duplex female
- Data transfer rate:
- Gigabit Ethernet up to 1 Gbps
- For multi-mode fiber
- Fibre: 50/125 μm
- 850 nm wavelength
- Up to 550 m
- Digital Diagnostic Monitoring Interface (DDM)
- Operating temperature: -20 °C ~ 85 °C