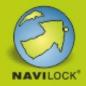

# Navilock NL-8004U USB 2.0 Multi GNSS Receiver u-blox 8 4.5 m

## Description

The USB 2.0 multi GNSS Receiver based on u-blox 8 chipset has a built-in antenna for high sensitivity. You can use this GNSS Receiver with a laptop and a suitable routing software for navigation. The NL-8004U GNSS receiver can be installed onto different vehicle roofs (car, truck, bus etc.) by using the included installation material. Thus it can perfectly fit into the vehicle concept, due to its design.

### Connector: USB 2.0 Type-A male

- Chipset: u-blox 8 UBX-M8030-KT
- Frequency: GPS: L1, 1575.4200 MHz GLONASS: L1, 1602 (k x 0,5625) MHz BEIDOU COMPASS: B1, 1561.0980 MHz GALILEO E1, 1575.4200 MHz QZSS L1, 1575.4200 MHz
- · Accepts the signals of up to 72 satellites at the same time
- Supports AssistNow online / offline, SBAS (WAAS, EGNOS, QZSS and MSAS)
- · Supports NMEA 0183 protocols: GGA, GSA, GSV, RMC, VTG
- Auto Baud Rate up to 115200 bps
- Update rate: single GNSS: 18 Hz (e.g. GPS solo) multi GNSS: 10 Hz (e.g. GPS+GLONASS)
- Sensibility max. -167 dBm
- IPX7 protection class
- LED-indicator for GPS status
- Operating temperature: -20 °C ~ 60 °C
- Power supply: 5 V DC
- Current consumption: max. 45 mA
- Cold start in ca. 26 seconds
- Hot start in ca. 1 second
- Positioning accuracy: 2.5 m CEP (Circular Error Probable) and 2 m CEP with SBAS
- Cable length: ca. 4.5 m
- Dimensions (Ø x H without screw thread): ca. 62 mm x 21 mm