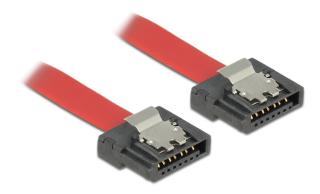

# Delock SATA 6 Gb/s Cable 10 cm red FLEXI

#### Connectors:

- 1 x SATA 6 Gb/s 7 pin receptacle straight >
- 1 x SATA 6 Gb/s 7 pin receptacle straight
- With metal clips
- Data transfer rate up to 6 Gb/s
- Downwards compatible to SATA 1.5 Gb/s and 3 Gb/s
- Cable gauge: 28 AWG
- Colour: red
- · Length incl. connectors: ca. 10 cm