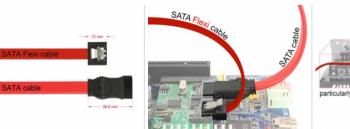

### Description

The Delock SATA FLEXI cables were specifically designed to be used in tight spaces in chassis. They are ultra-flexible and can be bent or kinked as required, even knots are possible. Another advantage is the extreme durability that prevents breakage or material weakness of the cables. By using the SATA FLEXI cables, angled connectors are no longer necessary; the connectors can be easily bent in every desired direction. The short connectors provide more flexibility in tight spaces and are practical to use, and the metal clips ensure that the cables reliably click into place. The cables support data transfer rates of up to 6 Gb/s and are downwards compatible to previous SATA versions.