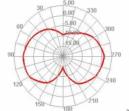

## Images

860.000MHz E2

870.000MHz

860.000MHz H

860.000MHz E1 5.00 60 5.00 5.00 5.00

870.000MHz E1

870.000MHz E2

DATASHEET

| General                   |                |
|---------------------------|----------------|
| Mounting type:            | pole           |
| Suitable for outdoor:     | yes            |
| Interface                 |                |
| connector:                | 1 x N jack     |
| Technical characteristics |                |
| Frequency range:          | 433 MHz        |
|                           | 868 MHz        |
| Antenna gain:             | 2 dBi          |
| Beam width horizontal:    | 360°           |
| Beam width vertical:      | 65° @ 433 MHz  |
|                           | 35° @ 868 MHz  |
| Operating temperature:    | -40 °C ~ 80 °C |
| VSWR:                     | < 2.0          |
| Physical characteristics  |                |
| Housing material:         | GFRP           |
| Weight:                   | 0.37 kg        |
| Diameter:                 | 2.2 cm         |
| Length:                   | 72.0 cm        |
| Colour:                   | grey           |