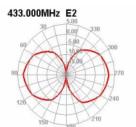

## Images

860.000MHz E2

870.000MHz

860.000MHz H

860.000MHz E1 5.00 60 5.00 5.00 5.00

870.000MHz E1

870.000MHz E2

DATASHEET

| General                   |                |
|---------------------------|----------------|
| Mounting type:            | pole           |
| Suitable for outdoor:     | yes            |
| Interface                 |                |
| connector:                | 1 x N jack     |
| Technical characteristics |                |
| Frequency range:          | 433 MHz        |
|                           | 868 MHz        |
| Antenna gain:             | 2 dBi          |
| Beam width horizontal:    | 360°           |
| Beam width vertical:      | 65° @ 433 MHz  |
|                           | 35° @ 868 MHz  |
| Operating temperature:    | -40 °C ~ 80 °C |
| VSWR:                     | < 2.0          |
| Physical characteristics  |                |
| Housing material:         | GFRP           |
| Weight:                   | 0.37 kg        |
| Diameter:                 | 2.2 cm         |
| Length:                   | 72.0 cm        |
| Colour:                   | grey           |