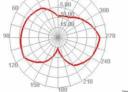

## Images

860.000MHz E2

870.000MHz

860.000MHz H

860.000MHz E1 5.00 60 5.00 5.00 5.00

870.000MHz E1

870.000MHz E2

DATASHEET

| General                   |                |
|---------------------------|----------------|
| Mounting type:            | pole           |
| Suitable for outdoor:     | yes            |
| Interface                 |                |
| connector:                | 1 x N jack     |
| Technical characteristics |                |
| Frequency range:          | 433 MHz        |
|                           | 868 MHz        |
| Antenna gain:             | 2 dBi          |
| Beam width horizontal:    | 360°           |
| Beam width vertical:      | 65° @ 433 MHz  |
|                           | 35° @ 868 MHz  |
| Operating temperature:    | -40 °C ~ 80 °C |
| VSWR:                     | < 2.0          |
| Physical characteristics  |                |
| Housing material:         | GFRP           |
| Weight:                   | 0.37 kg        |
| Diameter:                 | 2.2 cm         |
| Length:                   | 72.0 cm        |
| Colour:                   | grey           |