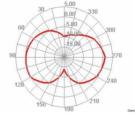

## Images

860.000MHz E2

870.000MHz

860.000MHz H

860.000MHz E1 5.00 60 5.00 5.00 5.00

870.000MHz E1

870.000MHz E2

DATASHEET

| General                   |                |
|---------------------------|----------------|
| Mounting type:            | pole           |
| Suitable for outdoor:     | yes            |
| Interface                 |                |
| connector:                | 1 x N jack     |
| Technical characteristics |                |
| Frequency range:          | 433 MHz        |
|                           | 868 MHz        |
| Antenna gain:             | 2 dBi          |
| Beam width horizontal:    | 360°           |
| Beam width vertical:      | 65° @ 433 MHz  |
|                           | 35° @ 868 MHz  |
| Operating temperature:    | -40 °C ~ 80 °C |
| VSWR:                     | < 2.0          |
| Physical characteristics  |                |
| Housing material:         | GFRP           |
| Weight:                   | 0.37 kg        |
| Diameter:                 | 2.2 cm         |
| Length:                   | 72.0 cm        |
| Colour:                   | grey           |