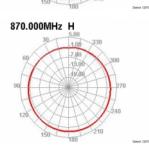

## Images

860.000MHz E2

870.000MHz

860.000MHz H

860.000MHz E1 5.00 60 5.00 5.00 5.00

870.000MHz E1

870.000MHz E2

DATASHEET

| General                   |                |
|---------------------------|----------------|
| Mounting type:            | pole           |
| Suitable for outdoor:     | yes            |
| Interface                 |                |
| connector:                | 1 x N jack     |
| Technical characteristics |                |
| Frequency range:          | 433 MHz        |
|                           | 868 MHz        |
| Antenna gain:             | 2 dBi          |
| Beam width horizontal:    | 360°           |
| Beam width vertical:      | 65° @ 433 MHz  |
|                           | 35° @ 868 MHz  |
| Operating temperature:    | -40 °C ~ 80 °C |
| VSWR:                     | < 2.0          |
| Physical characteristics  |                |
| Housing material:         | GFRP           |
| Weight:                   | 0.37 kg        |
| Diameter:                 | 2.2 cm         |
| Length:                   | 72.0 cm        |
| Colour:                   | grey           |