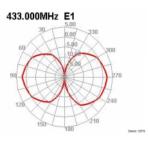

## Images

860.000MHz E2

870.000MHz

860.000MHz H

860.000MHz E1 5.00 60 5.00 5.00 5.00

870.000MHz E1

870.000MHz E2

DATASHEET

| General                   |                |
|---------------------------|----------------|
| Mounting type:            | pole           |
| Suitable for outdoor:     | yes            |
| Interface                 |                |
| connector:                | 1 x N jack     |
| Technical characteristics |                |
| Frequency range:          | 433 MHz        |
|                           | 868 MHz        |
| Antenna gain:             | 2 dBi          |
| Beam width horizontal:    | 360°           |
| Beam width vertical:      | 65° @ 433 MHz  |
|                           | 35° @ 868 MHz  |
| Operating temperature:    | -40 °C ~ 80 °C |
| VSWR:                     | < 2.0          |
| Physical characteristics  |                |
| Housing material:         | GFRP           |
| Weight:                   | 0.37 kg        |
| Diameter:                 | 2.2 cm         |
| Length:                   | 72.0 cm        |
| Colour:                   | grey           |