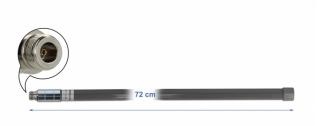

# Delock LPWAN 433 + 868 MHz Antenna N jack 2 dBi 72 cm omnidirectional fixed outdoor grey

## Specification

- Connector: 1 x N jack
- Frequency range: 433 + 868 MHz
- LoRa, NB-IoT, Sigfox, ZigBee, Z-Wave
- Antenna gain: 2 dBi
- Impedance: 50 Ohm
- VSWR: 1.5
- Polarisation: vertical
- Operating temperature: -40 °C ~ 80 °C
- Colour: grey
- Dimensions (LxD): ca. 72,0 x 2,2 cm