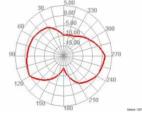

## Images

860.000MHz E2

870.000MHz

860.000MHz H

860.000MHz E1 5.00 60 5.00 5.00 5.00

870.000MHz E1

870.000MHz E2

DATASHEET

| General                   |                |
|---------------------------|----------------|
| Mounting type:            | pole           |
| Suitable for outdoor:     | yes            |
| Interface                 |                |
| connector:                | 1 x N jack     |
| Technical characteristics |                |
| Frequency range:          | 433 MHz        |
|                           | 868 MHz        |
| Antenna gain:             | 2 dBi          |
| Beam width horizontal:    | 360°           |
| Beam width vertical:      | 65° @ 433 MHz  |
|                           | 35° @ 868 MHz  |
| Operating temperature:    | -40 °C ~ 80 °C |
| VSWR:                     | < 2.0          |
| Physical characteristics  |                |
| Housing material:         | GFRP           |
| Weight:                   | 0.37 kg        |
| Diameter:                 | 2.2 cm         |
| Length:                   | 72.0 cm        |
| Colour:                   | grey           |