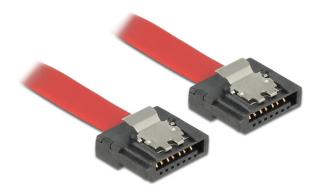

#### Connectors:

- 1 x SATA 6 Gb/s 7 pin receptacle straight >
- 1 x SATA 6 Gb/s 7 pin receptacle straight
- With metal clips
- Data transfer rate up to 6 Gb/s
- Downwards compatible to SATA 1.5 Gb/s and 3 Gb/s
- Cable gauge: 28 AWG
- Colour: red
- Length incl. connectors: ca. 70 cm