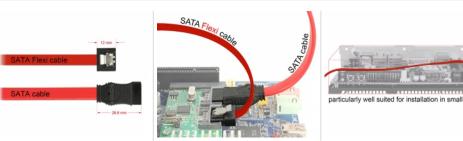

### Description

The Delock SATA FLEXI cables were specifically designed to be used in tight spaces in chassis. They are ultra-flexible and can be bent or kinked as required, even knots are possible. Another advantage is the extreme durability that prevents breakage or material weakness of the cables. By using the SATA FLEXI cables, angled connectors are no longer necessary; the connectors can be easily bent in every desired direction. The short connectors provide more flexibility in tight spaces and are practical to use, and the metal clips ensure that the cables reliably click into place. The cables support data transfer rates of up to 6 Gb/s and are downwards compatible to previous SATA versions.