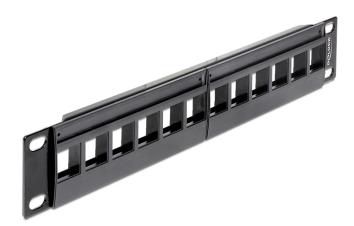

## Delock 10" Keystone Patch Panel 12 Port black

Description

This Patch Panel by Delock can be mounted in a 10" cabinet. With its standardized dimensions, it is suitable for easy snap-in mounting of 12 Keystone modules.

## Specification

- 12 Keystone ports 19.2 x 14.9 mm
- For mounting in 10" cabinets, 1 U
- Integrated name plate
- Material: Metal panel with plastic front bezel
- Colour: black
- Dimensions (LxWxH): ca. 255 x 44 x 12 mm