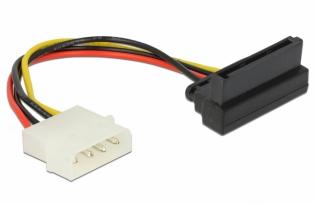

## Description

This power cable enables you to convert the interface of the common ATX power supplies into the SATA format for the power supply of SATA drives. The angled SATA connector leads the cable upwards from the SATA HDD so that you can still connect your drive in spite of space problems.

## 16 cm

Specification

- Power connector for SATA HDD
- Connector: 15 pin SATA angled 90° up > 4 pin
- · Cable length:
- ca. 11.8 cm (without connector)
- ca. 15 cm (with connector)

Package content

Power cable