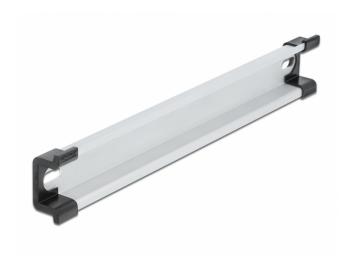

# Delock DIN Rail 35 x 15 mm (25 cm) Aluminium

## Description

This DIN rail by Delock can be used to mounting different electronic devices and components.

### Multifunctional application

The DIN rail can be mounted in a control cabinet and is used as a mounting system, e.g. for power supplies, screw terminals and interface modules.

#### Simple mounting option

To allow easy installation, the DIN rail is provided with a mounting hole at both sides.

### **Specification**

- Mounting hole: 15.0 x 6.2 mm
- Material: aluminium
- Dimensions (LxWxH): ca. 250 x 35 x 15 mm

## Package content

- 1 x DIN rail
- 2 x end cover