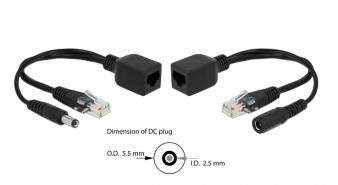

## Specification

- Connectors: Input: 1 x RJ45 plug 1 x DC 5.5 x 2.5 mm female > 1 x RJ45 jack Output: 1 x RJ45 jack > 1 x RJ45 plug 1 x DC 5.5 x 2.5 mm male
  Performance: 9 - 57 V, max. 800 mA
  Pin assignment: 1/2, 3/6 data
- 4/5(+), 7/8(-) power
- Unshielded (UTP)
- Cable length incl. connectors: ca. 21 cm

| Interface                     |                              |
|-------------------------------|------------------------------|
|                               |                              |
| Output:                       | 1 x RJ45 jack                |
|                               | 1 x RJ45 plug                |
|                               | 1 x DC 5.5 x 2.1 mm male     |
| Input:                        | 1 x RJ45 jack                |
|                               | 1 x DC 5.5 x 2.1 mm female   |
|                               | 1 x RJ45 male                |
| Technical characteristics     |                              |
| Data transfer rate:           | Ethernet up to 10 Mbps       |
|                               | Fast Ethernet up to 100 Mbps |
| Physical characteristics      |                              |
| Cable length incl. connector: | 20 cm                        |