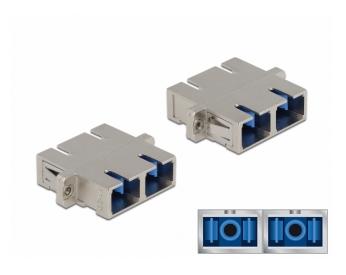

# Delock Optical Fiber Coupler SC Duplex female to SC Duplex female Single-mode metal

## Description

With this SC Duplex coupling by Delock, optical fiber male connectors can be easily connected to each other. The coupling enables a direct connection to the optical fiber cable and is suitable for simple mounting in optical fiber connection boxes, cabinets and patch panels.

### Protection by dust cover

The coupling is equipped with an appropriate cap to protect the sleeve from dust and to keep it clean.

ltem no. 86873

EAN: 4043619868735

Country of origin: China

Package: • Zip poly bag

#### Connectors:

- 1 x SC Duplex female >
- 1 x SC Duplex female
- For single-mode fiberCeramic sleeve
- Ceramic sleeve
  Mith dust server
- With dust cover
- Mounting via metal holder or screws
- 2 x mounting holes
- Mounting hole diameter: 2.4 mm
- Pitch of screw hole: ca. 30.7 mm
- Panel cut-out (WxH): ca. 26.6 x 9.5 mm
- Operating temperature: -20 °C ~ 70 °C
- Material: metal
- Dimensions (LxWxH): ca. 34.7 x 25.6 x 9.3 mm