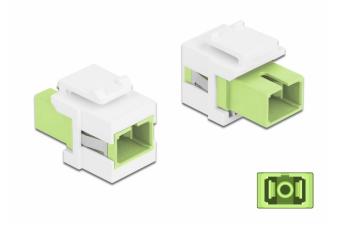

# Keystone Module SC Simplex female to SC Simplex female limegreen / white

# **Specification**

- Connectors:
- 1 x SC Simplex female >
- 1 x SC Simplex female
- Colour: limegreen
- For multi-mode fiber
- Insertion loss With dust cover
- For Keystone ports with 19.2 x 14.9 mm
- · Housing colour: white
- Dimensions (LxWxH): ca. 27.4 x 16.5 x 21.9 mm

#### **Images**

| General                  |                       |
|--------------------------|-----------------------|
| Mounting type:           | Keystone module       |
| Interface                |                       |
| Connector 1:             | 1 x SC Simplex female |
| Connector 2:             | 1 x SC Simplex female |
| Physical characteristics |                       |
| Housing colour:          | white                 |
| Length:                  | 27.4 mm               |
| Width:                   | 16.5 mm               |
| Height:                  | 21.9 mm               |
| Colour:                  | lime green            |