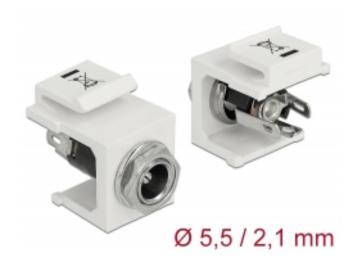

# Delock Keystone Module DC 5.5 x 2.1 mm female white

# Description

This DC female bulkhead by Delock can be installed or cabled in a housing or a device in order to supply it with power. With its standardised dimensions it can be used for easy snap-in mounting in e.g. a Keystone patch panel, face plate or surface-mount box.

# **Specification**

· Connectors:

external: 1 x DC 5.5 x 2.1 mm female internal: 3 x solder connection

- Power rating: 30 V / 3 A
- For Keystone ports with 19.2 x 14.9 mm
- · Colour: white
- Length in front of the panel: ca. 3.5 mm
- Dimensions (LxWxH): ca. 20.7 x 16.3 x 22.0 mm