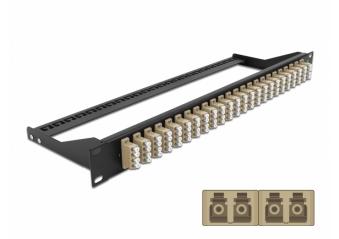

## Delock 19" Fibre Patch Panel 24 port LC Quad beige

Description

This patch panel by Delock can be mounted in a 19" rack. The jacks on the front and rear of the panel provide convenient connections for fibre patch cable.

## Specification

- Connectors:
- 24 x LC Quad female > 24 x LC Quad female
- Colour: beige
- For 96 OM2 Multi-mode fibers
- Zirconia ceramic ferrule with protection cap
- For mounting in 19" racks, 1U
- Removable strain relief
- Housing colour: black
- Dimensions (LxWxH): ca. 482.6 x 150.0 x 43.6 mm