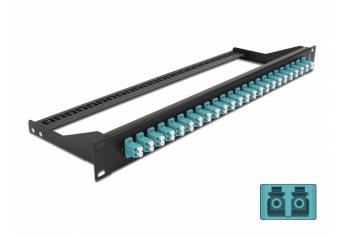

# Delock 19" Fibre Patch Panel 24 port LC Duplex aqua

## **Specification**

• Connectors:

24 x LC Duplex female > 24 x LC Duplex female

- Colour: aqua
- For 48 OM3 Multi-mode fibers
- Zirconia ceramic ferrule with protection cap
- For mounting in 19" racks, 1U
- · Removable strain relief
- · Housing colour: black
- Dimensions (LxWxH): ca. 482.6 x 150.0 x 43.6 mm