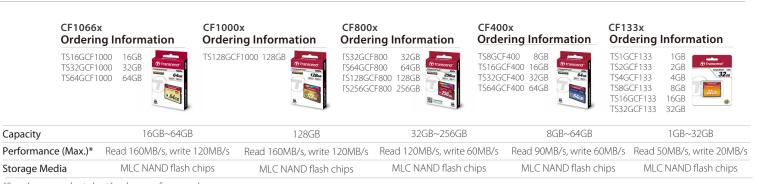

## Memory Cards | CompactFlash Cards

Transcend's CompactFlash memory cards ranging from Ultimate class to Standard class offer amateur and professional photographers and videographers impressive transfer rates and stable video recording without dropping frames. Transcend's CompactFlash memory card series uses top-tier MLC NAND flash chips for higher durability and reliability, ideal for advanced camcorders and DSLR cameras.