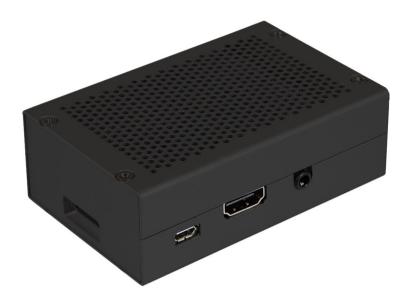

## for Raspberry Pi

The housing can be assembled in a few easy steps and offers your Raspberry sufficient protection due to its sturdy construction. The Raspberry is also ventilated through the openings on the top of the housing. All connections are easily accessible, even the SD card slot on the underside of the Raspberry can still be used.

## Technical Specifications

| Model             | Aluminum Case for Raspberry Pi       |
|-------------------|--------------------------------------|
| Article No.       | RB-Alucase+01B                       |
| Material          | Robust aluminum with special coating |
| Color             | Black                                |
|                   | Easy access to all connections       |
| Special Features  | Ventilation holes on the upper side  |
|                   | High-quality optics                  |
| Compatible to     | Raspberry Pi Modell B+, 2B, 3B       |
| Dimensions        | 98 x 30 x 60mm                       |
| Scope of delivery | Case                                 |
| EAN               | 4250236812212                        |