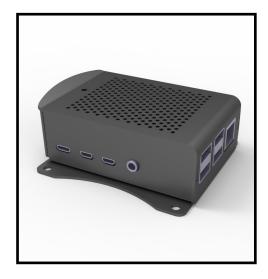

## **RB-ALUCASEP4+06**

Aluminium Case for Raspberry Pi 4 B

| MAIN FEATURES    |                                            |
|------------------|--------------------------------------------|
| Material         | Aluminium                                  |
| Color            | Black                                      |
| Compatible with  | Raspberry Pi 4 B                           |
| Special features | Wall bracket, venting holes on the topside |
| Size             | 95 x 32 x 60 mm                            |
| Items delivered  | Aluminium case and wall bracket, screws    |

This robust, high-quality aluminium case for your Raspberry Pi 4 B is flexibly versatile for it can be mounted on a wall or furniture. Each of the ports is accessible, also cables from the GPIO port can be led outside.