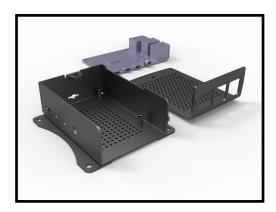

## **RB-ALUCASEP4+06**

Aluminium Case for Raspberry Pi 4 B

| MAIN FEATURES    |                                            |
|------------------|--------------------------------------------|
| Material         | Aluminium                                  |
| Color            | Black                                      |
| Compatible with  | Raspberry Pi 4 B                           |
| Special features | Wall bracket, venting holes on the topside |
| Size             | 95 x 32 x 60 mm                            |
| Items delivered  | Aluminium case and wall bracket, screws    |

This robust, high-quality aluminium case for your Raspberry Pi 4 B is flexibly versatile for it can be mounted on a wall or furniture. Each of the ports is accessible, also cables from the GPIO port can be led outside.