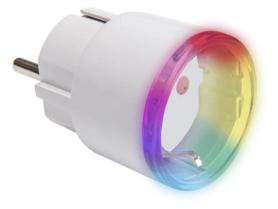

## Product Description

The Shelly Plus Plug S is a small but powerful Wi-Fi smart plug with Bluetooth connectivity and power consumption metering that controls your lighting, heating or other connected household appliances up to 2500W. The LED display of the Shelly Plus Plug S can be freely adjusted to your preferences, so the plug can even be used as a pleasantly cosy night light.