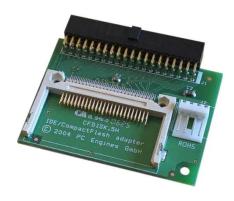

## Product Description

PC Engines CFDISK.5H - IDE to CompactFlash adapter, direct plug, right angle
Solid state replacement for hard disk drives, 40-pin IDE connector, floppy power connector. This adapter is designed to plug directly onto the system board IDE connector.
Hardwired for IDE master. Supports IDE DMA.