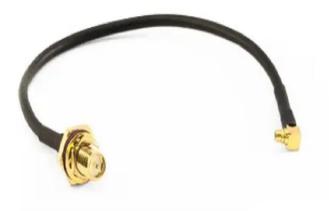

## Item no.: 311488 Pigtail RP-SMA Female to MMCX Male, 18 cm

- Connectors: MMCX male connector to RP-SMA female connector (reverse polarity)
  Cable length: 18 cm
  Cable type: LLC100 low loss cable

Specifications

Scan this QR code to view the product All details, up-to-date prices and availability