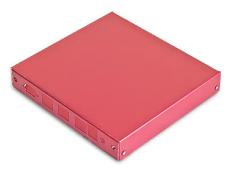

## Item no.: 312897 CASE1D2REDU - Enclosure for APU Series, 3x LAN, 1x USB, 2x WLAN, red

## Product Description

PC Engines - Enclosure for APU Series, 3x LAN, 1x USB, 2x WLAN, red Enclosure designed for APU.1-3 boards. Cutouts for 3x LEDs and 1x switch on the front, cutouts for DB9, 3x LAN, 2x SMA connectors, DC jack on the back. Enclosure made of painted aluminum. Suitable for the following boards:

- APU1 series
- APU2 series
- APU3 series

Includes:

- 4x screws to mount system board
- 4x screws to close enclosure
  4x adhesive feet
- 2x rubber plugs for unused SMA holes

For use with:

- brk1d (wall mount)
  pigsma (SMA reverse pigtail)
  pigsmaf (SMA female pigtail)
  mmcxsma (MMCX SMA reverse pigtail)
- Color: red
- Dimensions: 168 x 157 x 30 mm
- RoHS: compliant