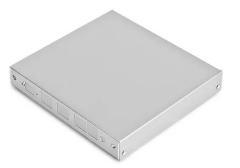

## Product Description

PC Engines - Enclosure for APU Series, 3x LAN, 1x USB, 2x WLAN, silver Enclosure designed for APU-1-3 boards. Cutouts for 3x LEDs and 1x switch on the front, cutouts for DB9, 3x LAN, 2x SMA connectors, DC jack on the back. Enclosure made of anodized aluminum. Suitable for the following boards:

- APU1 series
- APU2 series
- APU3 series

Includes:

- 4x screws to mount system board
- 4x screws to close enclosure
  4x adhesive feet
- 2x rubber plugs for unused SMA holes

For use with:

- brk1d (wall mount)
  pigsma (SMA reverse pigtail)
  pigsmaf (SMA female pigtail)
  mmcxsma (MMCX SMA reverse pigtail)
- Color: silver
  Dimensions: 168 x 157 x 30 mm
- RoHS: compliant