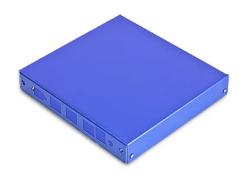

## CASE1D2BLUU - Enclosure for APU Series, 3x LAN, 1x USB, 2x WLAN, blue

#### Product Description

PC Engines - Enclosure for APU Series, 3x LAN, 1x USB, 2x WLAN, blue

Enclosure designed for APU.1-3 boards. Cutouts for 3x LEDs and 1x switch on the front, cutouts for DB9, 3x LAN, 2x SMA connectors, DC jack on the back. Enclosure made of painted aluminum. Suitable for the following boards:

- APU1 series
- APU2 series
- APU3 series

#### Includes:

- 4x screws to mount system board
- 4x screws to close enclosure4x adhesive feet
- 2x rubber plugs for unused SMA holes

### For use with:

- brk1d (wall mount)
  pigsma (SMA reverse pigtail)
  pigsmaf (SMA female pigtail)
  mmcxsma (MMCX SMA reverse pigtail)
- Dimensions: 168 x 157 x 30 mm
- RoHS: compliant

prices and availability