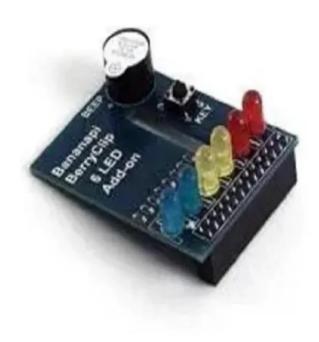

## Product Description

Banana Pi BPI-A-007 - BerryClip 6 LED Add-On DIY BoardThis module is designed specifically for learning to control the GPIO of Banana Pi. There are 6 LEDs, 1 button and 1 beeper on the module; all of them can use the GPIO of the Banana Pi for controlling. The beginner can learn the INPUT mode of GPIO through the button and learn the OUTPUT mode through the LEDs or beeper. Features

- 6x LEDs (2x blue, 2x yellow, 2x red)
  1x single button on board
  1x beeper on board

## Typical Applications

- Hardware beginner learningEducation

Insert the BerryClip into the Banana Pi, but pay attention to the direction!The correct direction of the insert module is above the Banana Pis PCB.