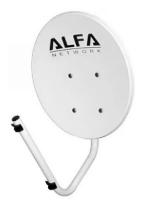

## Product Description

ALFA Network Dish N - Outdoor Dish suitable for ALFA N Series and Increases outdoor range and throughput. Optional outdoor offset dish suitbale for the following outdoor router:

- ALFANetwork:
  - N2 N5
- :

  - NanoStation M2
    NanoStation M5
    NanoStation Loco M2
  - NanoStation Loco M5
     NanoStation 2

  - NanoStation 5
    NanoStation Loco 2
    NanoStation Loco 5
- Increased gain: 22 dBi min.
- Material: Galvanized steel
  Dish dimensions:
- Dish dimensions:

  Height: 385 mm
  Weight: 350 mm

  Mounting pole size: 32 ~ 44 mm (1.26 ~ 1.65)
  Mounting angle: -30° ~ 30°
  Wind loading: 90 mph
  Packing: 555 x 416 x 85 mm
  Weight: 2.2 kg

Scan this QR code to view the product All details, up-to-date prices and availability