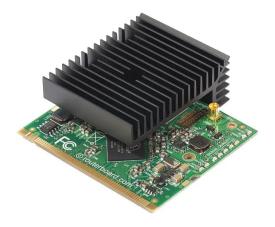

## Product Description

MikroTik RouterBOARD R5SHPn, 5 GHz Super High-Power Wireless Card

The new 5 GHz super high-power wireless card for long-range links and powerful access points. This is the professional choice for reaching the last mile. 800 mW transmit power will give you the ability to reach even further than before.

The card features built-in LED indicators for wireless mode, connection status (connected, searching, disabled), TX and RX activity and wireless signal strength - just looking at the card will help with installation and alignment. The card comes with a preinstalled industrial grade heatsink, one MMCX connector and nine LED indicator lights. Due to local regulations, currently we can sell R5SHPn only to countries outside the European Union.