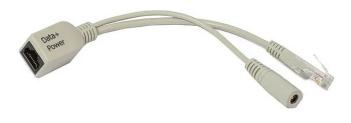

## MikroTik passive PoE injector, RB/POE, RBPOE

Low-cost passive PoE base unit for powering passive PoE devices over Ethernet. Simply connect your power source to the injector, and then use an Ethernet cable to connect the injector to the RouterBOARD device. Helps reducing number of wires that lead up the tower, and in other situations. For using with RouterBOARDS that support 10-28 V PoE powering, input needs to be at least 18 V to accomodate any losses in cables.