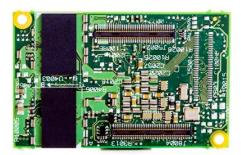

## Item no.: USOM03W-3C USOM03W-3C - MicroSoM i2eX - Dual Core ARM A9, 1 GB DDR3, Wi-Fi/Bluetooth

## Product Description

SolidRun MicroSoM i2eX - Dual Core ARM A9, 1 GB DDR3, with Wi-Fi/BluetoothMicroSoM i2eX expands the capabilitites of the MicroSoM-i1 with a dual-core CPU and 1 GB of DRAM.By default, all stand-alone MicroSoMs will be shipped with 3 Board-to-Board connectors, complimentary heatsink and unfused. The MicroSoM i2eX comes at extended temperature by default (-20 °C to 70 °C). Features:

- Dual-core ARM A91 GB DDR3
- with Wi-Fiwith Bluetooth

Specifications

Scan this QR code to view the product All details, up-to-date prices and availability