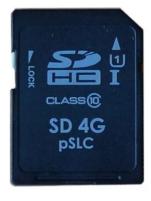

## Product Description

PC Engines SD4B\_2 - 2x 4 GB SD Cards

2x SD cards 4GB pSLC Phison (for APU, MLC flash running in SLC mode).

- 2x 4 GB SD cards, pSLC flash, RoHS compliant
  Specifications: 4 GB mSATA SSD, Phison controller, MLC NAND flash operated in pseudo SLC mode
  Use with: APU1D series

About pSLC: pSLC / pseudo SLC means that MLC flash (2 bits per cell, 4 voltage levels) is used in SLC mode (1 bit per cell, 2 voltage levels). This reduces capacity by half, but ensures better endurance and write performance.