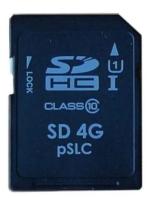

## Product Description

PC Engines SD4B\_2 - 2x 4 GB SD Cards

2x SD cards 4GB pSLC Phison (for APU, MLC flash running in SLC mode).

- 2x 4 GB SD cards, pSLC flash, RoHS compliant
  Specifications: 4 GB mSATA SSD, Phison controller, MLC NAND flash operated in pseudo SLC mode
  Use with: APU1D series

About pSLC: pSLC / pseudo SLC means that MLC flash (2 bits per cell, 4 voltage levels) is used in SLC mode (1 bit per cell, 2 voltage levels). This reduces capacity by half, but ensures better endurance and write performance.