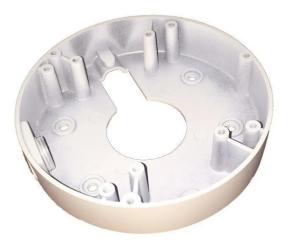

## Product Description

Jovision KB011-DC - Cable Box for Jovision JVS-N5DL-DCWith the cable box KB011-DC, loose and hanging cables are a thing of the past. You can connect your installation cables and the fanout cable directly to the IP surveillance camera and then stow them in the box. There will no longer be a need for unaesthetic surface boxes, which have to be mounted on the wall as well to stow away cables. Suitable for:

- JVS-N5DL-DC

- Material: metal
  Color: white
  Application areas: wall and ceiling mounting
  Bearing load: max. 4.5 kg