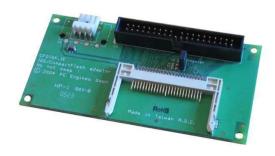

## Product Description

cf1ef - IDE to CompactFlash adapter, floppy power connector

Solid state replacement for 3.5" hard disk drives, 40 pin IDE connector. Mounting hole locations are the same as the bottom holes of a hard disk drive. Board size is 2" x 4". Available with a floppy power connector. Jumper configuration for master (jumper on) or slave (jumper off). Supports IDE DMA.