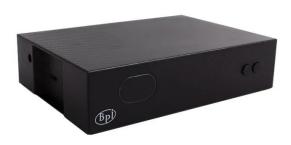

## **BPI-R2 METAL CASE - Premium Aluminum Case for Banana Pi R2**

### Product Description

Premium Aluminum Case for Banana Pi R2 Banana Pi premium case for the Banana Pi R2 protects your Banana Pi perfectly. Features

- 100% flat

- Simple installation
  Perfect fit for Banana Pi R2

#### Lieferumfang:

- Enclosure
- 2x short SATA power cable2x short SATA data cable
- Fitting material
- Material: Upper part made of plastic with carbon fiber texture, lower part made of aluminum
   Size after assembling: 16.1 x 11.3 x 3.3 cm