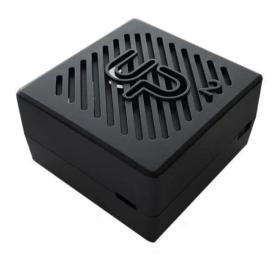

## Product Description

AAEON EP-CHUPSABSVESA - UP Squared Case ABS PlasticMatt black enclosure for the UP Squared. The case is made of ABS plastic and has the UP Squared logo on top. The package includes mounting material. Dimensions: 102 x 99 x 56.65 mm. Components:

- 1x ABS top cover
- 1x ABS base
  1x PE bag
- 1x white box
  4x M2.5 25.8 mm hex stand-off screws
- 2x M3 standard screws
- 2x vesa screw
- Material: ABS
  Dimensions: 102 x 99 x 56.65 mm
- · Finish: painted in matt black