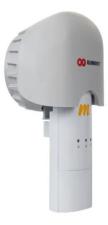

## Product Description

RF Elements TP-ADAP-C5c - TwistPort Adaptor for Mimosa C5c

The TwistPort(TM) Adaptor for Mimosa C5c makes the radio compatible with all TwistPort(TM) Antennas. TwistPort(TM) Adaptors are equipped with the original quick-locking waveguide port. Connecting and disconnecting the C5c from the TwistPort(TM) Adaptor is very simple and requires no tools.