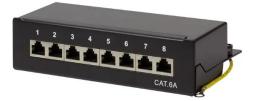

Item no.: LG-2689 Desktop Patch Panel - Cat. 6a, STP, 8 Ports, Black

## Product Description

LogiLink Desktop Patch Panel - Cat. 6a, STP, 8 Ports, BlackThe compact, small patch panel is suitable for wall oder desktop installations. It is ideal for the transmission of digital or analogue voice, video and data signals of class E (250 MHz) or EA (500 MHz) Combined with suitable data cables, this patch panel can be used for all Ethernet applications including 10 Gigabit Ethernet, PoE and PoE+.

- Cat. 6a, Class EA, 10G
- Gat. Ba, Class EA, TOG
  Up to 500 MHz, ISO/IEC 11801 and TIA/EIA 568C.2
  8x shielded RJ45 jacks
  Enclosure made of sheet steel
  Color: jet black RAL9005

Specifications

Scan this QR code to view the product All details, up-to-date prices and availability