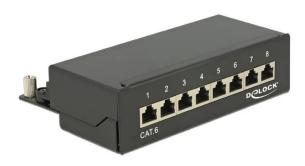

## 87672 - Desktop Patch Panel - Cat. 6, 8 Ports, Shielded, Black

16,<sup>78 EUR</sup>

Item no.: DE-5162 shipping weight: 0.80 kg Manufacturer: Delock

## Product Description

Delock Desktop Patch Panel - Cat. 6, 8 Ports, Shielded, BlackThis Delock patch panel can for example be mounted on a wall. With a punch-down tool, up to 8 network cables can be installed onto the LSA connector modules. Box contents:

- Patch panel
- Installation manual
- 8x cable ties
- 2x wall screws Punch-down tool
- Ports: external 8x RJ45 jacks, internal 8x LSA connector modules
   Wall mountable
- Shielded
- Cat.6
- Color coded according to TIA-568A/B
- For cable diameters up to 0.644 mm (22 24 AWG)
  Suitable for solid and stranded conductors

- Metal enclosure
  Color: jet black RAL9005
  Measurements (WxHxD): ca. 160.3 x 44.2 x 108 mm