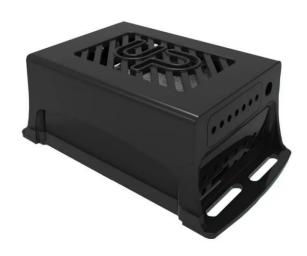

## Product Description

AAEON EP-CHUPEPHABSVA - UP ABS Expansion Chassis

This black UP ABS chassis was designed so that your UP board is protected even when you are using expansion modules. The following modules are compatible with this chassis:

- Dimensions (L x W x H): 106 x 68 x 47 mm
  Color: Matt black