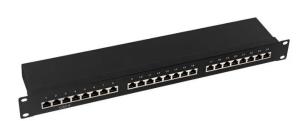

## Patch Panel - Cat. 6, 8 Ports, Cabinet installation, STP, Black

## Product Description

LogiLink 19" Patch Panel - Cat. 6, 8 Ports, Cabinet installation, BlackThe compact, high-quality patch panel is suitable for 19" cabinet installations. It is ideal for the transmission of digital or analogue voice, video and data signals of class E (250 MHz). Combined with suitable data cables, this patch panel can be used for almost all applications such as Fast and Gigabit Ethernet as well as Power over Ethernet.

- Cat. 6, Class E, Up to 250 MHz
- ISO/IEC 11801 and TIA/EIA 568C.2
  24x shielded RJ45 jacks
  Enclosure made of sheet steel, 1 U

- Color: jet black RAL9005