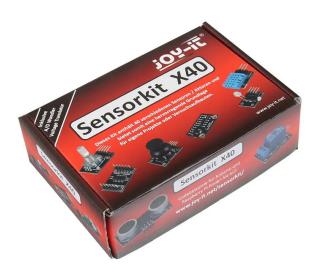

Item no.: 322700 SEN-KIT02 - Sensor Kit X40 - Sensor Set with 40 pcs.

shipping weight: 0.20 kg Manufacturer: JOY-iT

## Product Description

JOY-iT(R) Sensor Kit X40 - Sensor Set with 40 pcs. This high-quality sensor kit was designed for the most popular open source platforms including Raspberry Pi (all models), Arduino, Banana Pi, Cubieboard, Cubietruck, Beaglebone, pcDuino and microcontrollers (ATmega, AVR, MicroChip PIC, STM32 etc.).

Interfaces: GPIO, I2C, 3-Pin Stiftsockel, 4-Pin Stiftsockel

• Suitable for: Arduino, Banana Pi, Cubieboard, PcDuino, Raspberry Pi

Scope of delivery:

- Temperature sensor
   RGB SMD LED
   Vibration switch
   Magnetic field sensor
   Light gate
   Passive Piezo buzzer
   Infrared transmitter
   Thermistor
   Aktive Piezo buzzer
   S mm 2-color LED
   Reed module
   Mini magnet reed
   Temperature sensor

- Temperature sensor
  5 V relais
- 5 V relais
  Joystick (XY axis)
  Photoresistor
  Combi sensor
  Magic light cup
  Microphone sensor
  Button
  3 mm 2-color LED
  Infrared receiver
  Knock sensor

- Knock sensor
  Obstacle detector
  Linear magnetic hall sensor

- Linear magnetic nall sensor
   Flame sensor
   T-color LED flash
   Bihor magnet sensor
   Tracking sensor
   Metal touch sensor
   Ultrasonic distance sensor
   Tit switch
   Mic sound sensor

- Tilt switch
  Mic. sound sensor
  Pressure & temp. sensor
  5 mm RGB LED
  Encoded rotary switch
  Analog digital converter
  Heartbeat sensor
  Voltage translator
  Tilt switch