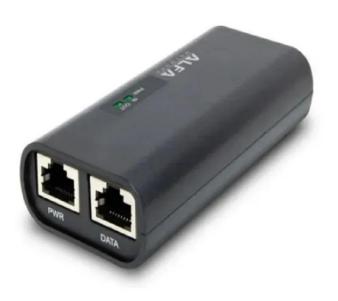

## Product Description

ALFA Network - DDC-4824POE Telecom -48V DC to 24V PoE Adapter w/ Redundant Dual In

DDC-4824POE is a +/- 48 V DC to 24 V DC Dual-Input (DC / Terminal block) PoE adapter, which is designed for telecom -48 V DC environments to support a passive 24 V PoE outdoor AP/CPE devices such as Ubiquiti, Mikrotik and Alfa Network or other passive 24 V PoE devices. With a Redundant Dual-Input, it makes your life easy and you don't need to worry if electronic power drops.

- +/- DC input; 24 V Passive PoE output
  Provide power and access to device at the same time
- Power-in/Power-out LED display
  Easy-Positioning design, simple installation for vertical or horizontal direction
  24/7 all-time and worry-free Dual (DC-in/battery) input power redundancy
- Model: DDC-4824POE
- Input Voltage: -48 V DC / +48 V DC
   Input Voltage Tolerance Range: +/- 36 V DC ~ +/- 58 V DC
- PoE Output: 24 V DC +/-10%
  Output Current: 0.7 A (max.)
  PoE Pin Define:

- 4/5 Pin (+)
- 7/8 Pin (-)
- RJ45 Data Speed: 10/100/1000 Mbps (Gigabit)
- LED:
- Input LED
- Output LED Interface:
- •
- •
- 1x Data Input RJ45 1x Data+Power Output RJ45 1x Power Input: DC Jack ( 2.1/5.5) •
- 1x Power Input: Terminal Block Connector
  Operation Temperature: -10°C ~ 50°C (14°F ~ 122°F)
  Storage Temperature: -20°C ~ 60°C (-4°F ~ 140°F)