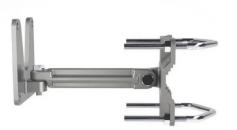

## Product Description

Poynting A-BRKT-016 Universal cast aluminium swivel holder The A-BRKT-016 is a cast aluminium swivel mount for the XPOL-2, XPOL-6, PATCH-25 and PATCH-26 models. Mechanical Specifications:

- U-shape base dimensions (L x W): 78 x 77.5 mm
  Square base dimensions (L x W): 77.6 x 77.3 mm
  Connector rod dimensions (L x W): 120 x 16 mm
  Packaged Dimensions (L x W x D): 100 x 120 x 120 mm
  Total Weight: 311 g
  Packaged Weight: 318 g
  Material: Cast Aluminium ADC12
  Process: Cast Item
  Surface finish: Die Cast 1.6 0.8 m