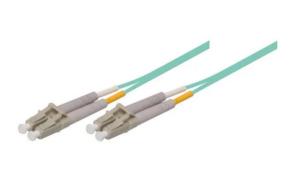

## Fibre optic cable, 15 m, duplex OM3 (multimode, 50/125) LC/LC

18,<sup>06</sup> EUR

Item no.: 325383 shipping weight: 0.20 kg Manufacturer: VARIA Group

## Product Description

Fibre optic cable, 15 m, duplex OM3 (multimode, 50/125) LC/LC

In contrast to copper cables, optical cables work even under the most difficult conditions. The optical fibres do not affect any electronics and can bridge long distances thanks to their low attenuation.LC connector

High-performance fibre optic connector for singlemode and multimode applications with a low insertion loss of only 0.1 dB and a return loss of 55 dB. The design of the LC connector is based on a single-fibre ceramic sleeve with 1.25 mm diameter for an optical fibre.

- Connector: LC/LC duplex
  Fibre: OM3 (multimode, 50/125)
  LSZH
- Length: 15 mColour: aqua