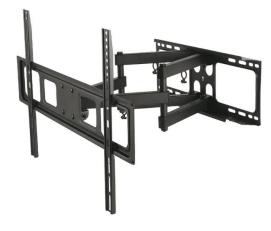

## Product Description

Maclean MC-710 - VESA monitor/TV holder, 37-70", black, 40 kg

- Universal mount for monitor/OLED/QLED/LED/PLASMA/LCD

- Universal mount for monitor/OLED/QLED/LED/PLASMA/LCD
  Suitable for screen sizes from 37" to 70"
  Maximum load: Up to 40 kg
  Swivel arm with an adjustable swivel angle of +/-60°
  Specially adapted to Curved TVs (even for normal TVs)
  Tiltable from +5° to -15° degrees and horizontal +/-3° degrees customizable
  Compatible with VESA standard: 200x200,300x200,300x300,400x200,400x300,400x400,600x400
  Freely adjustable wall distance from 53 to 464 mm
  Cable clips included for optimal & proper cable routing