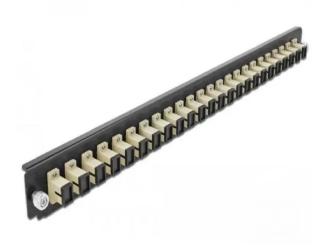

# 19? Fibre Optic Splice Box Front Panel 24 Port SC Simplex beige

### Product Description

This front panel from Delock can be installed in the 19? splice box from Delock.

- Connectors: 24 x SC simplex socket > 24 x SC simplex socket
- Colour: beigeFor 24 OM2 multimode fibres

- For 24 GM2 initiation libres
  Zirconium ceramic ferrule with protective cap
  For mounting in 19? splice box, 1 U
  Housing colour: black
  Dimensions (LxWxH): approx. 482.6 x 44.0 x 44.0 mm