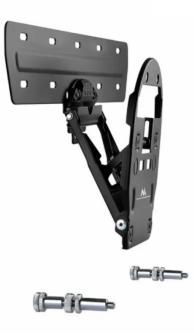

## Product Description

Maclean MC-806 - VESA Monitor/TV Holder, 49-65", black, 50 kg

The Maclean MC-806 holder is designed for Samsung Q-series TVs. Suitable for Samsung Q7, Q8 and Q9 TV sets from 49 to 65". Extremely slim and adjustable and the minimum distance from the wall is only 17 mm! Thanks to the clever design, the holder is not visible from behind the screen, which means that your wall retains its aesthetics. Easy and fast installation! The holder comes with a complete set of screws and dowels and an instruction manual to make the installation as quick and easy as possible. The mounted holder can be leveled in the range of +/-3° and the adjustment of the distance from the wall is 17-92 mm. Features

- Compatible with Samsung Q-Series: Q7, Q8 and Q9
  Suitable for screens with a diagonal from 49" to 65"
- Designed for TVs weighing up to 50 kg
- The minimum distance from the wall is only 17 mm! Simple and uncomplicated installation •
- Assembly screws and assembly instructions
  High quality

- Type: Wall bracket
  Compatible with QLED TV Samsung Q-Series: Q7, Q8 and Q9
- Maximum load: 50 kg
  For TVs: 49" to 65"
- Distance from the wall: 17 to 92 mm
  Adjustable slope: -32°
  Leveling: +/-3°