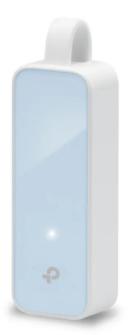

## Item no.: 326187 UE200 - Fast network adapter, USB2.0, 10/100Mbps

## UE200 Fast network adapter, USB2.0, 10/100Mbps

UE200 adds Ethernet network connectivity to those devices without Ethernet LAN port, such as Ultrabook or Macbook Air, through a commonly used USB 2.0 port, also being backward compatible with USB 1.1 standard. Innovative folding design makes UE200 an ideal gadget on the go. UE200 supports Plug and Play feature for devices running Windows XP/Vista/7/8/8.1/10), Mac OS X (10.6/10.7/10.8/10.9/10.10) and Linux OS, also being capable of working well with Mac OS X 10.11 while a driver is needed. Connectors and Interfaces