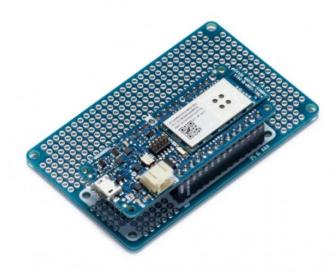

## Product Description

MKR Proto Large Shield

The MKR Proto Large Shield fits onto your MKR board using its provided female/male headers and enables you to fix it wherever you want with the mounting holes. This shield features a larger prototyping area with more than 300 solder points and makes connecting components to your board super simple, thanks to the silk that indicates the MKR board pins location

- Digital I/O pins: 21PWM digital I/O pins: Depending on the board

- Analog input pins: 7
  Analog output pins: Depending on the board
  DC current per I/O pin: Depending on the board
  DC current for 3.3 V pin: Depending on the board
  DC current for 5 V pin: Depending on the board
- Length: 80 mmWidth: 50 mm
- Weight: 19 gr